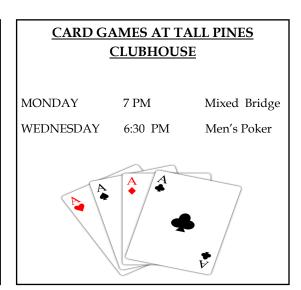

| THE LINKS A | T RIVER RIDGE | PRO SHOP | 727-232-6275 |
|-------------|---------------|----------|--------------|

| MONDAY    | TUESDAY | WEDNESDAY     | THURSDAY        | FRIDAY   |
|-----------|---------|---------------|-----------------|----------|
| Golf      | Men's   | Women's       | Tall Pines Golf | Golf     |
| Scramble  | Golf    | 9 or 18 Holes | 7:50 am         | Scramble |
| Cancelled | 7 am    | 9 am          | Call Lloyd at   | 12:30 pm |
|           |         |               | 727-848-1190    | Call Pro |